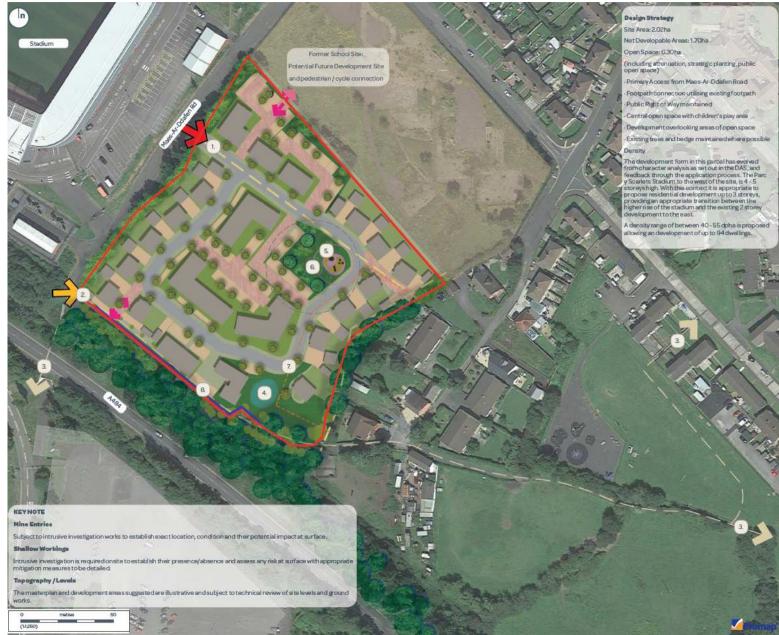

**

The applicant has also verbally advised that soakaways are not proposed for the scheme and therefore the concerns raised by the Sustainable Drainage Approval Body are not relevant. The applicant advised that revised plans are being submitted detailing the drainage measures proposed, yet these have not been received as yet. Mae'r dudalen hon yn wag yn fwriadol



PLANNING COMMITTEE

07 MAWRTH 2019

07 MARCH 2019

### RHANBARTH Y DE

**AREA SOUTH** 



### CEISIADAU YR ARGYMHELLIR EU BOD YN CAEL EU CYMERADWYO

### APPLICATIONS RECOMMENDED FOR APPROVAL





## S/34991



### S/34991

1:10,000

LLANELLI Gymraeg Dewi Sant Penceiliogi Penalit Application site Coed Cae Recreation Ground Pen-y-far tare Ty-isaf Llwynhendy Morfa





## Tudalen 31





Tudalen 32

### S/34991 INDICATIVE LAYOUT









## Tudalen 35



# Tudalen 36

#### DRAINAGE STRATEGY







#### SURFACE WATER BETTERMENT









































20 m 100 ft 256490.85. 212762.09



















240406.57, 206945.33

100 m 200 ft 1:5,000





241098.69, 206816.54

10 m 50 ft 1:750







#### Location Plan

Crown Copyright (in part) - Repoduced under licence number : 100023377 (2018)





na manar fair the inter-effort, or worknow, if ALL detectors are used at all the detects dense or calculate the advantated Garmanthemative Charty Chartel person radius for the project. For the project or calculated with the state efforts, or worknew, of all other of classics and invariance.

c) any contradiction or creation of the between the transmission of a the activation of a transmission of the contradi