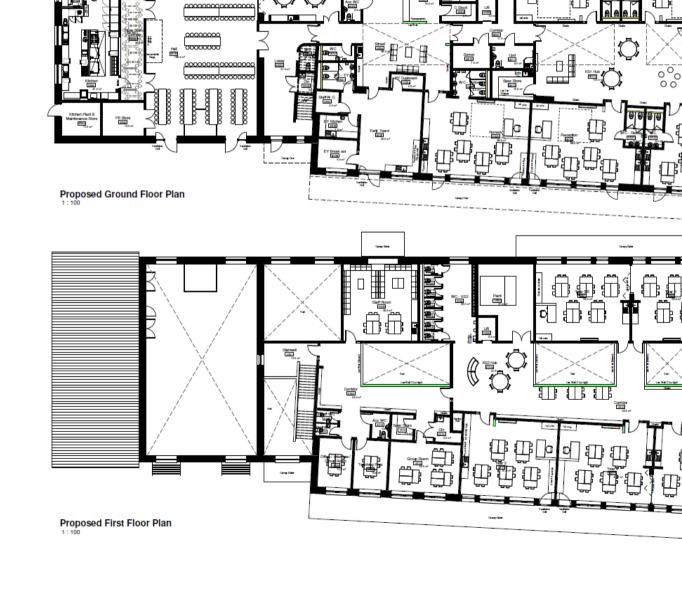

#### CONDITIONS

Amended plans have been received with an additional footpath around the car park and raised plateau crossing within the site, so Condition 2 needs to be amended to read as follows:-

- 2 The development hereby permitted shall be carried out strictly in accordance with the following schedule of plans:-
  - 1:1250 scale Location Plan. Drawing No. PA001 dated 18<sup>th</sup> December 2018;
  - 1:100 scale Proposed Roof Plan. Drawing No. PA035 dated 18<sup>th</sup> December 2018;
  - 1:100 scale Proposed Floor Plans. Drawing No. PA20A dated 18<sup>th</sup> December 2018;
  - 1:100 scale Proposed Elevations. Drawing No. PA30A dated 18<sup>th</sup> December 2018;
  - 1:250 scale Landscape Sections. Drawing No. 05 RevA dated 18<sup>th</sup> December 2018;
  - 1:500 scale Foul and Surface Water Drainage Strategy Plan. Drawing No. 001-RevP02 dated 18<sup>th</sup> December 2018;
  - 1:500 Proposed Swept Path Analysis. Sheet 01 of 03. Drawing No. 0002-RevP03 dated 18<sup>th</sup> December 2018;