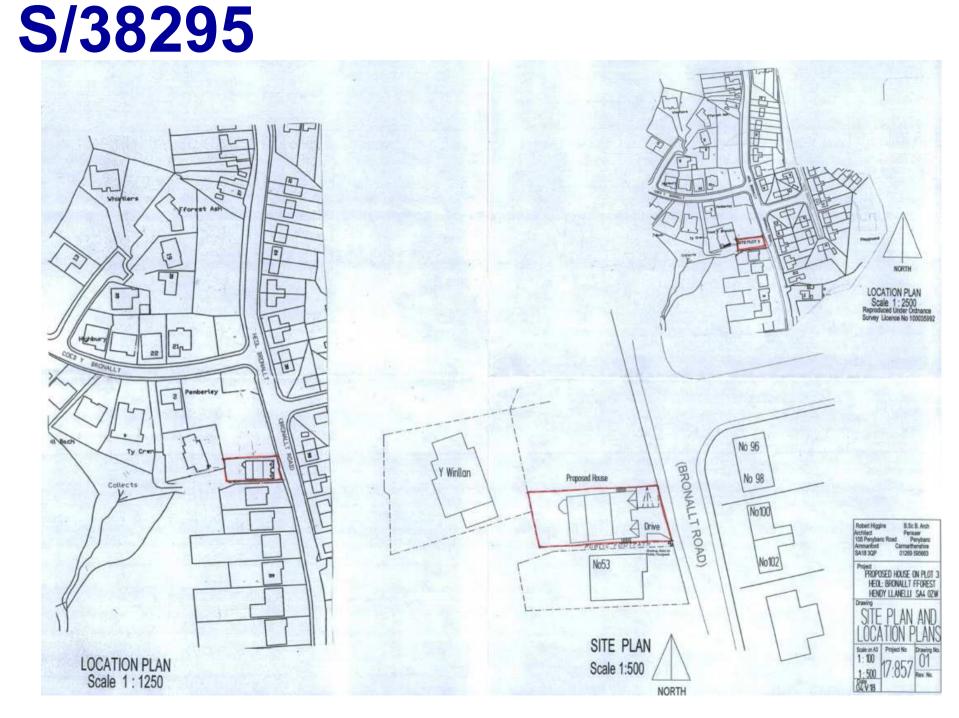

#### ADDENDUM – Area South

| Application Number  | S/38295                                                                                                   |
|---------------------|-----------------------------------------------------------------------------------------------------------|
| Proposal & Location | CONSTRUCTION OF NEW HOUSE WITH INTEGRAL<br>GARAGE AT PLOT 3, HEOL BRONALLT, FFOREST,<br>LLANELLI, SA4 7TE |

#### **RELEVANT PLANNING HISTORY**

In addition to the previous application (ref. S/37293) for construction of a new house in July 2018 (refused), the following previous applications have been received on the application site prior to 2007:-