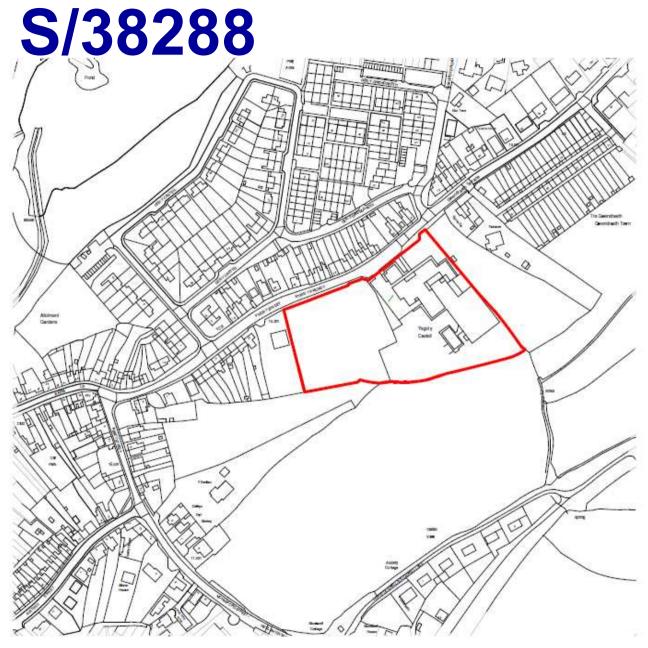

#### ADDENDUM – Area South

| Application Number  | S/38288                                                                                                                                                                                                                                                                                                                                                                                          |
|---------------------|--------------------------------------------------------------------------------------------------------------------------------------------------------------------------------------------------------------------------------------------------------------------------------------------------------------------------------------------------------------------------------------------------|
| Proposal & Location | PROPOSED DEMOLITION OF EXISTING SCHOOL BUILDING<br>AND REDEVELOPMENT OF SITE TO PROVIDE NEW 270<br>PLACE ENGLISH MEDIUM PRIMARY SCHOOL WITH 30<br>PLACE NURSERY AND UP TO 23 FULL TIME PLACES FOR<br>EARLY YEARS (WRAP AROUND CARE) PROVISION WITH<br>CAR PARK, SPORTS PITCH, MUGA AND ASSOCIATED<br>LANDSCAPING & INFRASTRUCTURE WORKS AT YSGOL Y<br>CASTELL, PRIORY STREET, KIDWELLY, SA17 4TR |