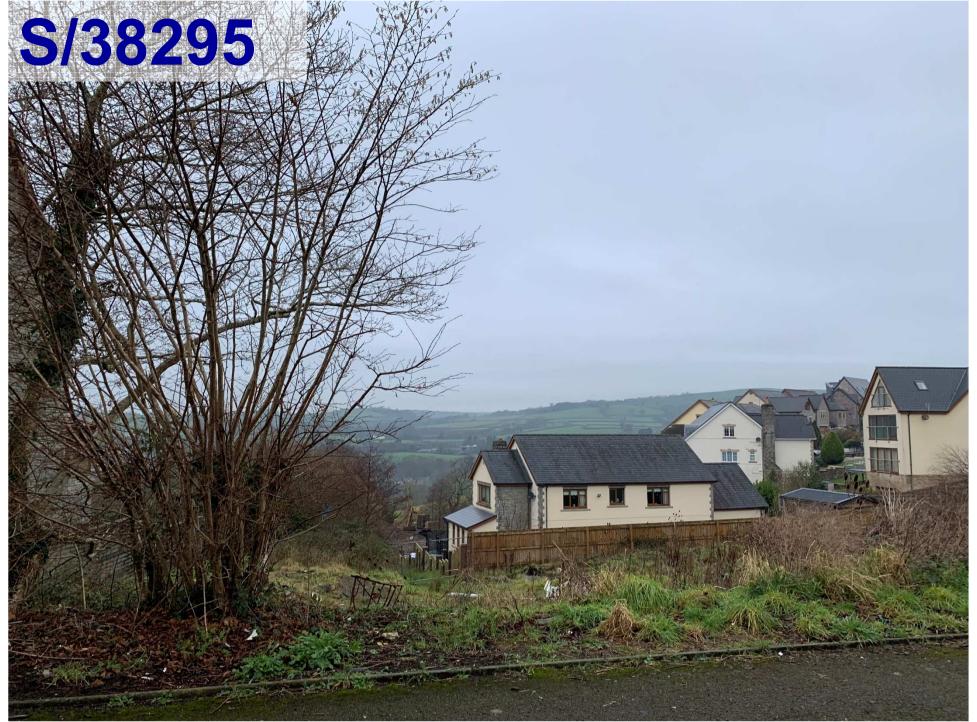

#### ADDENDUM – Area South

| Application Number  | S/38295                                                                                                   |
|---------------------|-----------------------------------------------------------------------------------------------------------|
| Proposal & Location | CONSTRUCTION OF NEW HOUSE WITH INTEGRAL<br>GARAGE AT PLOT 3, HEOL BRONALLT, FFOREST,<br>LLANELLI, SA4 7TE |

#### DETAILS:

An additional consultation response has been received from the Llanelli Ramblers and the applicant has verbally advised the drainage scheme will not include soakaways.

#### CONSULTATIONS

**Llanelli Ramblers** – Further to the correction to the alignment of the public right of way advised by the PRoW team, the initial objection submitted on behalf of Llanelli Ramblers has now been withdrawn. The withdrawal is subject to the conditions requested by the PRoW team (in their comments 11/02/19) being fulfilled.

#### **RELEVANT PLANNING HISTORY**

In addition to the previous application (ref. S/37293) for construction of a new house in July 2018 (refused), the following previous applications have been received on the application site prior to 2007:-

| D5/16775 | Residential development<br>Full planning permission                       | 16 March 1995     |
|----------|---------------------------------------------------------------------------|-------------------|
| D5/15196 | Residential development 37 detached dwellings<br>Reserved Matters granted | 18 March 1993     |
| D5/11875 | Residential development<br>Outline planning permission                    | 23 October 1989   |
| D5/11616 | Construct 8 semi-detached and 4 detached houses<br>Approved               | 26 June 1989      |
| D5/5740  | Construction of detached houses<br>Refused                                | 25 June 1981      |
| D5/5237  | Residential<br>Outline planning refused                                   | 11 September 1980 |
| D5/949   | Residential development<br>Outline planning permission                    | 31 July 1975      |

#### **OTHER MATTERS**

The applicant has also verbally advised that soakaways are not proposed for the scheme and therefore the concerns raised by the Sustainable Drainage Approval Body are not relevant. The applicant advised that revised plans are being submitted detailing the drainage measures proposed, yet these have not been received as yet. Mae'r dudalen hon yn wag yn fwriadol