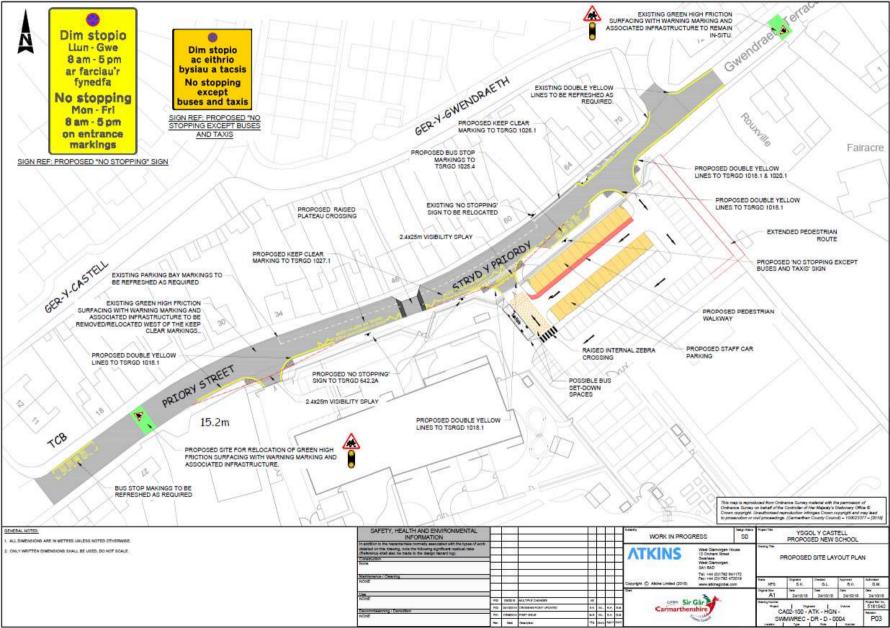

#### CONSULTATIONS

**Head of Transport** – There is ongoing discussion in respect of the on street highway markings which are subject to a separate Traffic Regulation Order. The objections to the planning application are noted and the scheme will be amended accordingly where necessary. The highway works are however outside the red line application site and the initial plan is shown on the PowerPoint for information only. The scheme overall is being reported for decision on the school only and the highway works will be adapted to reflect a Road Safety Audit and a Traffic Regulation Order.

#### S/38288 (Off Site Works)