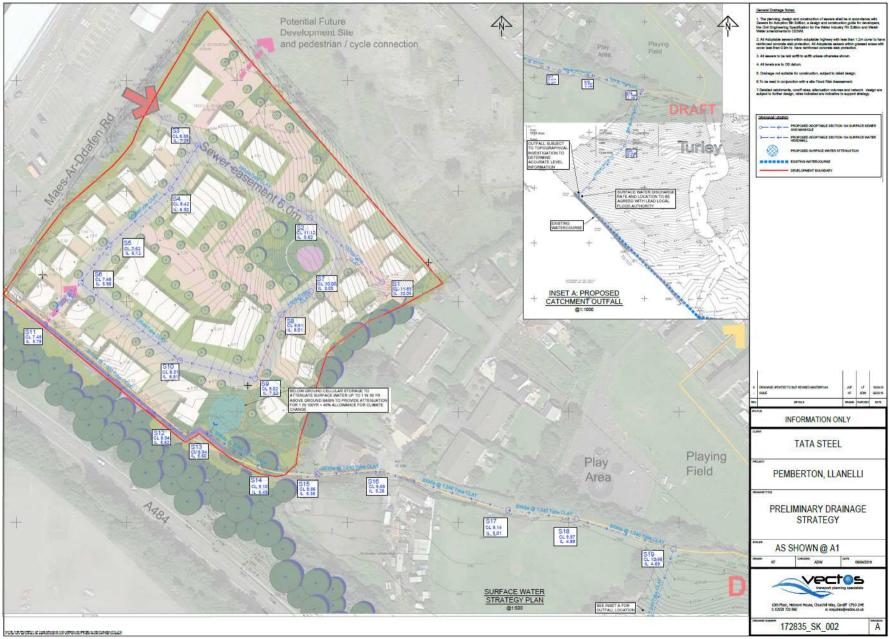

## S/34991

#### DRAINAGE STRATEGY

#### SURFACE WATER BETTERMENT

20 m 100 ft 256490.85. 212762.09

240406.57, 206945.33

100 m 200 ft 1:5,000

241098.69, 206816.54

10 m 50 ft 1:750