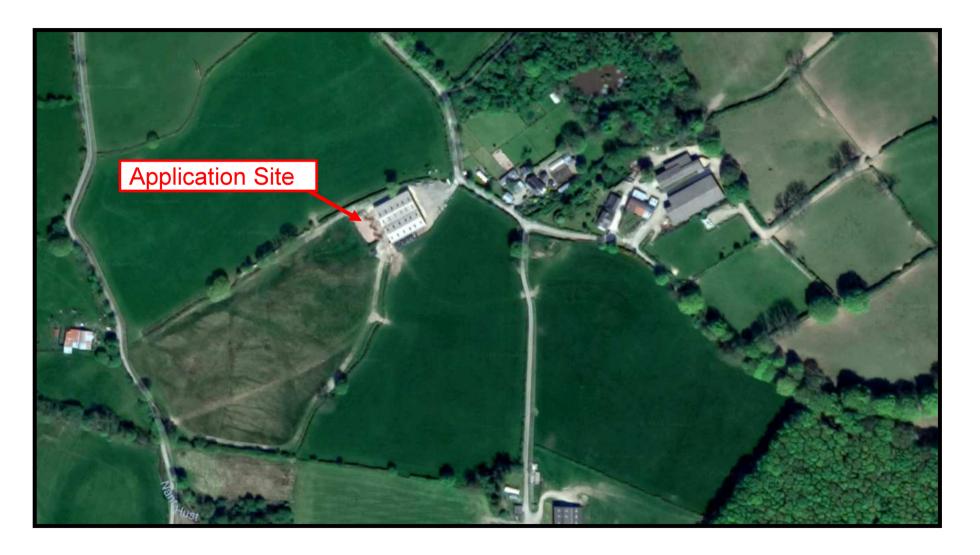

tai Site / Landscape Plan

-1

Sinks

benches in its agreed /killen: brivitier deagni

18





1:100









Gauge Day

-

EN Gro

Ľ

-

h

1

1

a



000000







# Tudalen 71

Example of Weidmesh Fencing

#### S/38288 (Off Site Works)















#### CEISIADAU YR ARGYMHELLIR EU BOD YN CAEL EU GWRTHOD

#### APPLICATIONS RECOMMENDED FOR REFUSAL





















Date 18-IV-18

# Tudalen 87



S/38295



















Mae'r dudalen hon yn wag yn fwriadol



PLANNING COMMITTEE

#### 07 MAWRTH 2019

07 MARCH 2019

RHANBARTH Y GORLLEWIN AREA WEST



#### CEISIADAU YR ARGYMHELLIR EU BOD YN CAEL EU CYMERADWYO

#### APPLICATIONS RECOMMENDED FOR APPROVAL





# W/35345





# **Location Plan**



#### W/<u>35345</u>

# **Location Plan**





# **Location Plan**





# **Aerial Photo**









# W/35345 Section of Slurry Store















#### W/35345















#### W/35345



Mae'r dudalen hon yn wag yn fwriadol