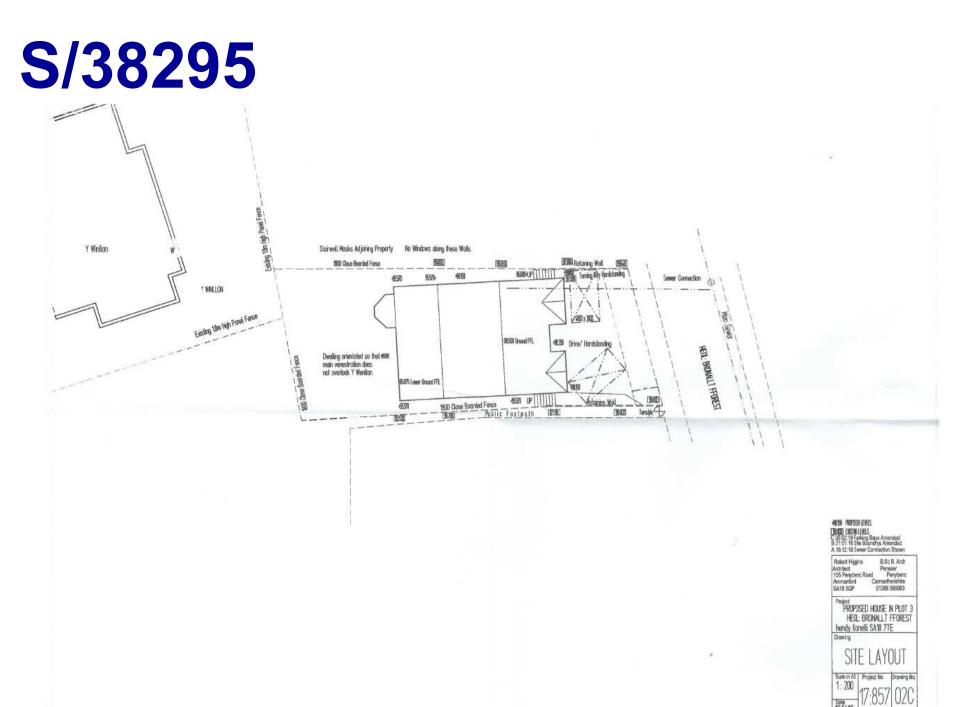

#### ADDENDUM – Area South

| Application Number  | S/38295                                                                                                   |
|---------------------|-----------------------------------------------------------------------------------------------------------|
| Proposal & Location | CONSTRUCTION OF NEW HOUSE WITH INTEGRAL<br>GARAGE AT PLOT 3, HEOL BRONALLT, FFOREST,<br>LLANELLI, SA4 7TE |

#### **RELEVANT PLANNING HISTORY**

In addition to the previous application (ref. S/37293) for construction of a new house in July 2018 (refused), the following previous applications have been received on the application site prior to 2007:-