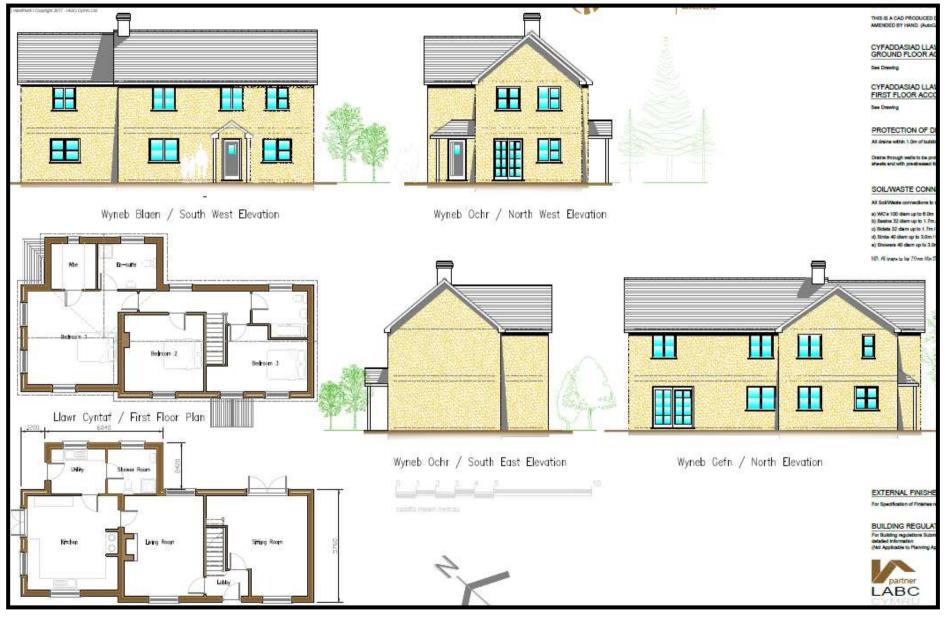

#### ADDENDUM – Area South

| Application Number  | S/38295                                                                                                   |
|---------------------|-----------------------------------------------------------------------------------------------------------|
| Proposal & Location | CONSTRUCTION OF NEW HOUSE WITH INTEGRAL<br>GARAGE AT PLOT 3, HEOL BRONALLT, FFOREST,<br>LLANELLI, SA4 7TE |