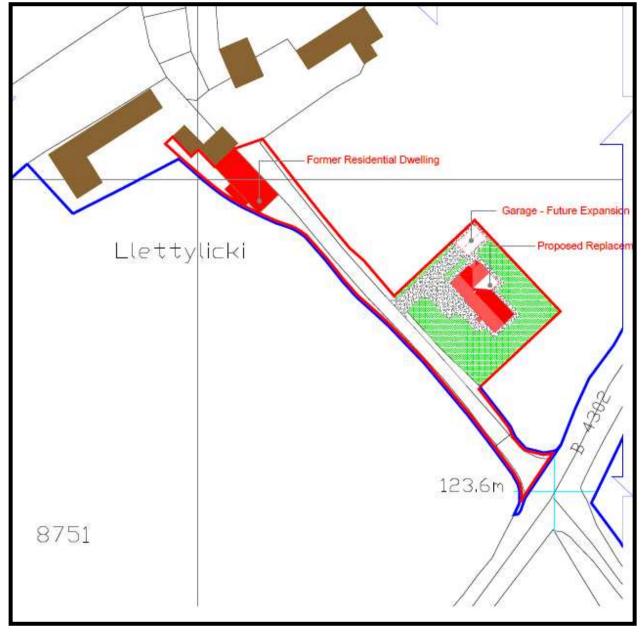

#### ADDENDUM – Area South

| Application Number  | S/38295                                                                                                   |
|---------------------|-----------------------------------------------------------------------------------------------------------|
| Proposal & Location | CONSTRUCTION OF NEW HOUSE WITH INTEGRAL<br>GARAGE AT PLOT 3, HEOL BRONALLT, FFOREST,<br>LLANELLI, SA4 7TE |

#### **RELEVANT PLANNING HISTORY**

In addition to the previous application (ref. S/37293) for construction of a new house in July 2018 (refused), the following previous applications have been received on the application site prior to 2007:-