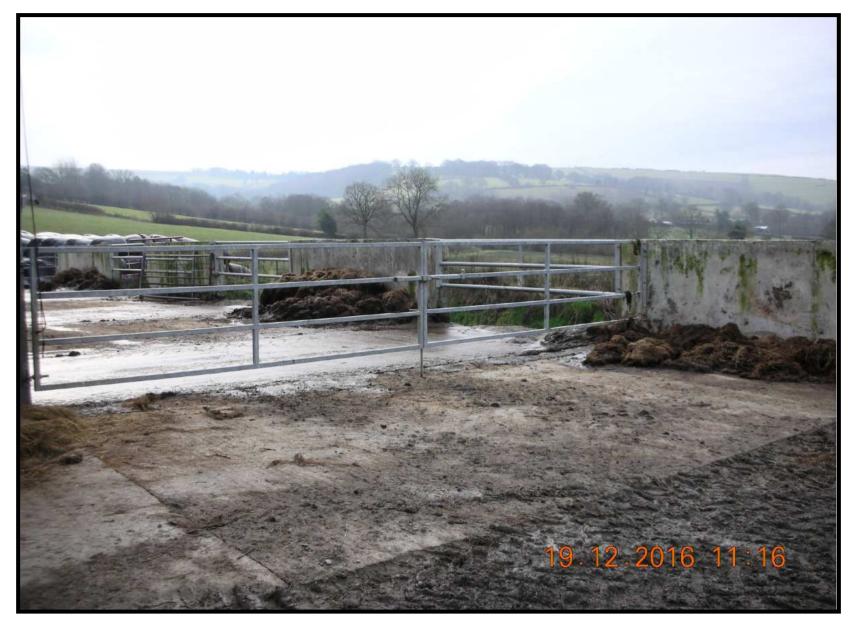

reed /killen: brivitier deagni

18





1:100









Gauge Day

-

EN Gro

Ľ

-

h

1

1

a



000000







# Tudalen 71

Example of Weidmesh Fencing

#### S/38288 (Off Site Works)















#### CEISIADAU YR ARGYMHELLIR EU BOD YN CAEL EU GWRTHOD

#### APPLICATIONS RECOMMENDED FOR REFUSAL





















Date 18-IV-18

# Tudalen 87



S/38295



















Mae'r dudalen hon yn wag yn fwriadol



PLANNING COMMITTEE

#### 07 MAWRTH 2019

07 MARCH 2019

RHANBARTH Y GORLLEWIN AREA WEST



#### CEISIADAU YR ARGYMHELLIR EU BOD YN CAEL EU CYMERADWYO

#### APPLICATIONS RECOMMENDED FOR APPROVAL





# W/35345





# **Location Plan**



#### W/<u>35345</u>

# **Location Plan**





# **Location Plan**





# **Aerial Photo**









# W/35345 Section of Slurry Store















#### W/35345















#### W/35345



Mae'r dudalen hon yn wag yn fwriadol