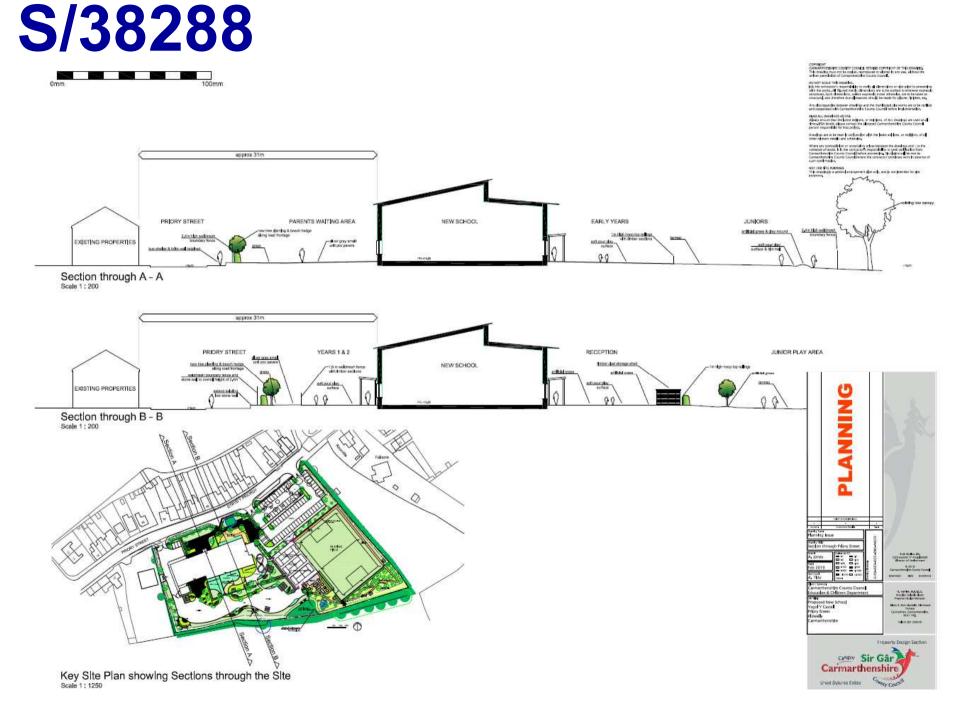

#### ADDENDUM – Area South

| Application Number  | S/38288                                                                                                                                                                                                                                                                                                                                                                                          |
|---------------------|--------------------------------------------------------------------------------------------------------------------------------------------------------------------------------------------------------------------------------------------------------------------------------------------------------------------------------------------------------------------------------------------------|
| Proposal & Location | PROPOSED DEMOLITION OF EXISTING SCHOOL BUILDING<br>AND REDEVELOPMENT OF SITE TO PROVIDE NEW 270<br>PLACE ENGLISH MEDIUM PRIMARY SCHOOL WITH 30<br>PLACE NURSERY AND UP TO 23 FULL TIME PLACES FOR<br>EARLY YEARS (WRAP AROUND CARE) PROVISION WITH<br>CAR PARK, SPORTS PITCH, MUGA AND ASSOCIATED<br>LANDSCAPING & INFRASTRUCTURE WORKS AT YSGOL Y<br>CASTELL, PRIORY STREET, KIDWELLY, SA17 4TR |

#### CONDITIONS

Amended plans have been received with an additional footpath around the car park and raised plateau crossing within the site, so Condition 2 needs to be amended to read as follows:-

- 2 The development hereby permitted shall be carried out strictly in accordance with the following schedule of plans:-
  - 1:1250 scale Location Plan. Drawing No. PA001 dated 18<sup>th</sup> December 2018;
  - 1:100 scale Proposed Roof Plan. Drawing No. PA035 dated 18<sup>th</sup> December 2018;
  - 1:100 scale Proposed Floor Plans. Drawing No. PA20A dated 18<sup>th</sup> December 2018;
  - 1:100 scale Proposed Elevations. Drawing No. PA30A dated 18<sup>th</sup> December 2018;
  - 1:250 scale Landscape Sections. Drawing No. 05 RevA dated 18<sup>th</sup> December 2018;
  - 1:500 scale Foul and Surface Water Drainage Strategy Plan. Drawing No. 001-RevP02 dated 18<sup>th</sup> December 2018;
  - 1:500 Proposed Swept Path Analysis. Sheet 01 of 03. Drawing No. 0002-RevP03 dated 18<sup>th</sup> December 2018;