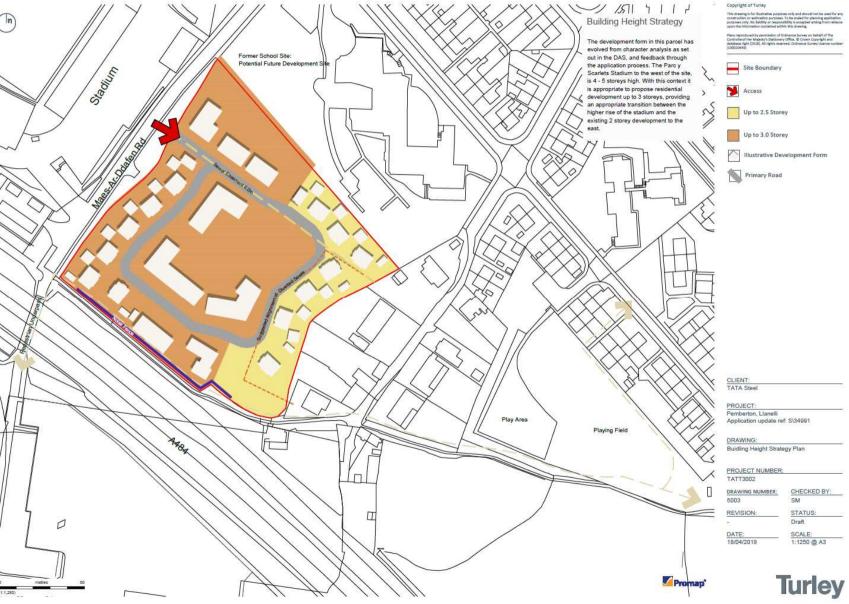

e applicant has also verbally advised that soakaways are not proposed for the scheme and therefore the concerns raised by the Sustainable Drainage Approval Body are not relevant. The applicant advised that revised plans are being submitted detailing the drainage measures proposed, yet these have not been received as yet. Mae'r dudalen hon yn wag yn fwriadol



PLANNING COMMITTEE

07 MAWRTH 2019

07 MARCH 2019

### RHANBARTH Y DE

**AREA SOUTH** 



### CEISIADAU YR ARGYMHELLIR EU BOD YN CAEL EU CYMERADWYO

### APPLICATIONS RECOMMENDED FOR APPROVAL





## S/34991



### S/34991

1:10,000

LLANELLI Gymraeg Dewi Sant Penceiliogi Penalit Application site Coed Cae Recreation Ground Pen-y-far tare Ty-isaf Llwynhendy Morfa





## Tudalen 31





Tudalen 32

### S/34991 INDICATIVE LAYOUT









## Tudalen 35



# Tudalen 36

#### DRAINAGE STRATEGY







#### SURFACE WATER BETTERMENT









































20 m 100 ft 256490.85. 212762.09



















240406.57, 206945.33

100 m 200 ft 1:5,000





241098.69, 206816.54

10 m 50 ft 1:750







#### Location Plan

Crown Copyright (in part) - Repoduced under licence number : 100023377 (2018)





na manar fair the inter-effort, or worknow, if ALL detectors are used at all the detects dense or calculate the advantated Garmanthemative Charty Chartel person radius for the project. For the project or calculated with the state efforts, or worknew, of all other of classics and invariance.

c) any contradiction or creation of the between the transmission of a the activation of a transmission of the contradiction