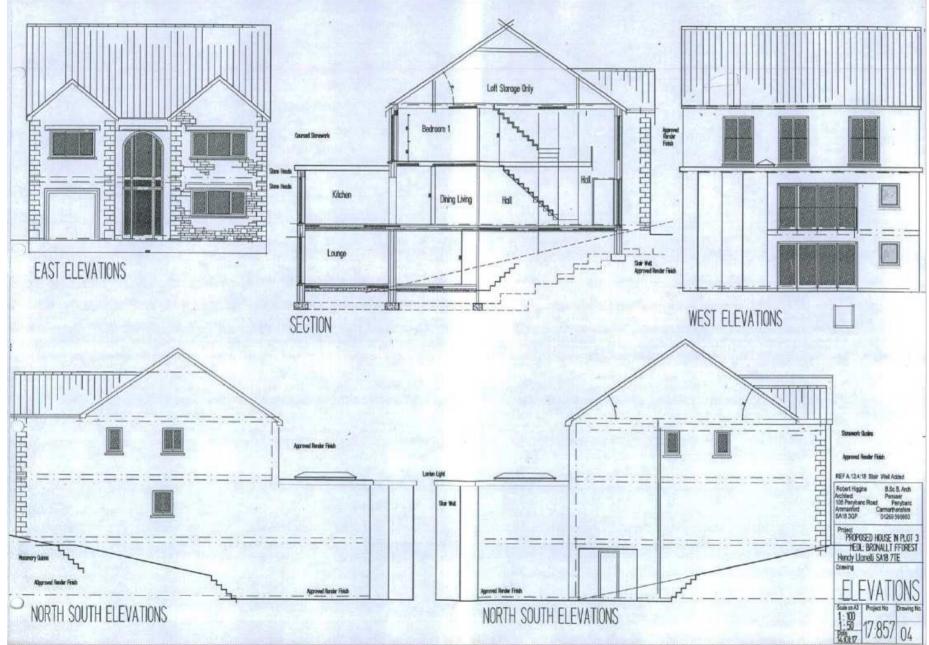

#### ADDENDUM – Area South

| Application Number  | S/38295                                                                                                   |
|---------------------|-----------------------------------------------------------------------------------------------------------|
| Proposal & Location | CONSTRUCTION OF NEW HOUSE WITH INTEGRAL<br>GARAGE AT PLOT 3, HEOL BRONALLT, FFOREST,<br>LLANELLI, SA4 7TE |

#### DETAILS:

An additional consultation response has been received from the Llanelli Ramblers and the applicant has verbally advised the drainage scheme will not include soakaways.

#### CONSULTATIONS

**Llanelli Ramblers** – Further to the correction to the alignment of the public right of way advised by the PRoW team, the initial objection submitted on behalf of Llanelli Ramblers has now been withdrawn. The withdrawal is subject to the conditions requested by the PRoW team (in their comments 11/02/19) being fulfilled.

#### **RELEVANT PLANNING HISTORY**

In addition to the previous application (ref. S/37293) for construction of a new house in July 2018 (refused), the following previous applications have been received on the application site prior to 2007:-

| D5/16775 | Residential development<br>Full planning permission                       | 16 March 1995     |
|----------|---------------------------------------------------------------------------|-------------------|
| D5/15196 | Residential development 37 detached dwellings<br>Reserved Matters granted | 18 March 1993     |
| D5/11875 | Residential development<br>Outline planning permission                    | 23 October 1989   |
| D5/11616 | Construct 8 semi-detached and 4 detached houses<br>Approved               | 26 June 1989      |
| D5/5740  | Construction of detached houses<br>Refused                                | 25 June 1981      |
| D5/5237  | Residential<br>Outline planning refused                                   | 11 September 1980 |
| D5/949   | Residential development<br>Outline planning permission                    | 31 July 1975      |

#### **OTHER MATTERS**

The applicant has also verbally advised that soakaways are not proposed for the scheme and therefore the concerns raised by the Sustainable Drainage Approval Body are not relevant. The applicant advised that revised plans are being submitted detailing the drainage measures proposed, yet these have not been received as yet. Mae'r dudalen hon yn wag yn fwriadol