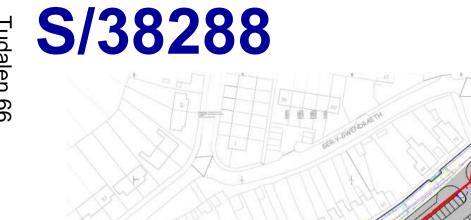

#### ADDENDUM – Area South

| Application Number  | S/38288                                                                                                                                                                                                                                                                                                                                                                                          |
|---------------------|--------------------------------------------------------------------------------------------------------------------------------------------------------------------------------------------------------------------------------------------------------------------------------------------------------------------------------------------------------------------------------------------------|
| Proposal & Location | PROPOSED DEMOLITION OF EXISTING SCHOOL BUILDING<br>AND REDEVELOPMENT OF SITE TO PROVIDE NEW 270<br>PLACE ENGLISH MEDIUM PRIMARY SCHOOL WITH 30<br>PLACE NURSERY AND UP TO 23 FULL TIME PLACES FOR<br>EARLY YEARS (WRAP AROUND CARE) PROVISION WITH<br>CAR PARK, SPORTS PITCH, MUGA AND ASSOCIATED<br>LANDSCAPING & INFRASTRUCTURE WORKS AT YSGOL Y<br>CASTELL, PRIORY STREET, KIDWELLY, SA17 4TR |

#### S/38288 (Off Site Works)