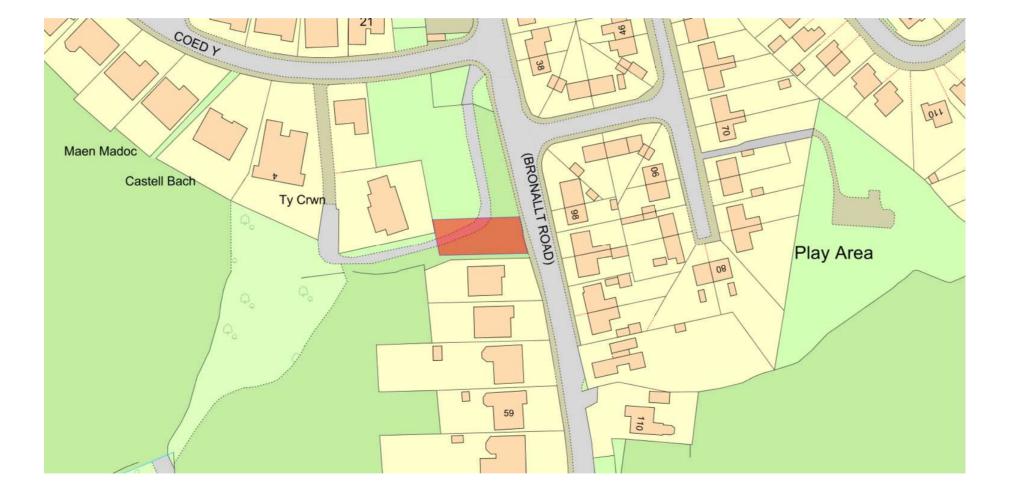

#### ADDENDUM – Area South

| Application Number  | S/38295                                                                                                   |
|---------------------|-----------------------------------------------------------------------------------------------------------|
| Proposal & Location | CONSTRUCTION OF NEW HOUSE WITH INTEGRAL<br>GARAGE AT PLOT 3, HEOL BRONALLT, FFOREST,<br>LLANELLI, SA4 7TE |

#### **RELEVANT PLANNING HISTORY**

In addition to the previous application (ref. S/37293) for construction of a new house in July 2018 (refused), the following previous applications have been received on the application site prior to 2007:-