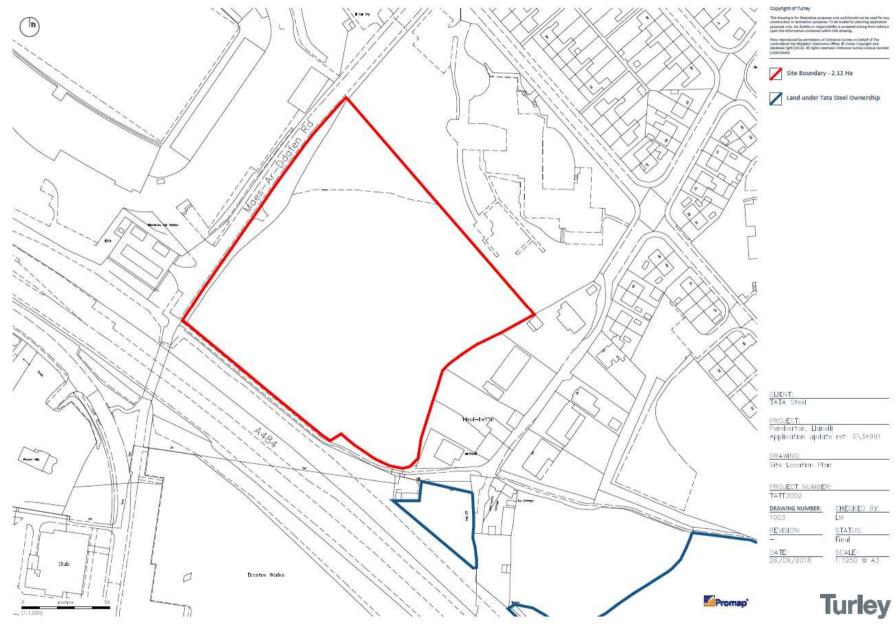

## S/34991

### S/34991

1:10,000

LLANELLI Gymraeg Dewi Sant Penceiliogi Penalit Application site Coed Cae Recreation Ground Pen-y-far tare Ty-isaf Llwynhendy Morfa

#### Location Plan

Crown Copyright (in part) - Repoduced under licence number : 100023377 (2018)

na manar fair the inter-effort, or worknow, if ALL detectors are used at all the detects dense or calculate the advantated Garmanthemative Charty Chartel person radius for the project. For the project or calculated with the state efforts, or worknew, of all other of classics and invariance.