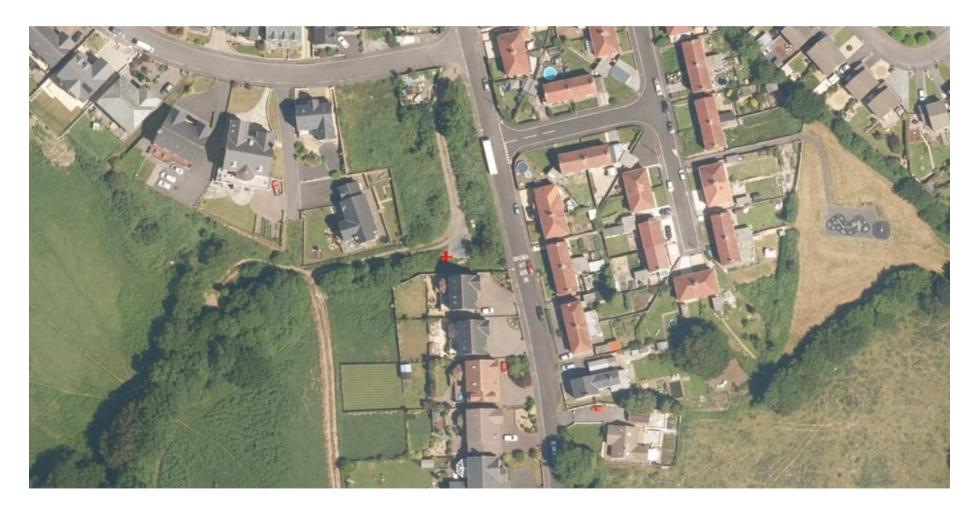

#### ADDENDUM – Area South

| Application Number  | S/38295                                                                                                   |
|---------------------|-----------------------------------------------------------------------------------------------------------|
| Proposal & Location | CONSTRUCTION OF NEW HOUSE WITH INTEGRAL<br>GARAGE AT PLOT 3, HEOL BRONALLT, FFOREST,<br>LLANELLI, SA4 7TE |

#### **RELEVANT PLANNING HISTORY**

In addition to the previous application (ref. S/37293) for construction of a new house in July 2018 (refused), the following previous applications have been received on the application site prior to 2007:-