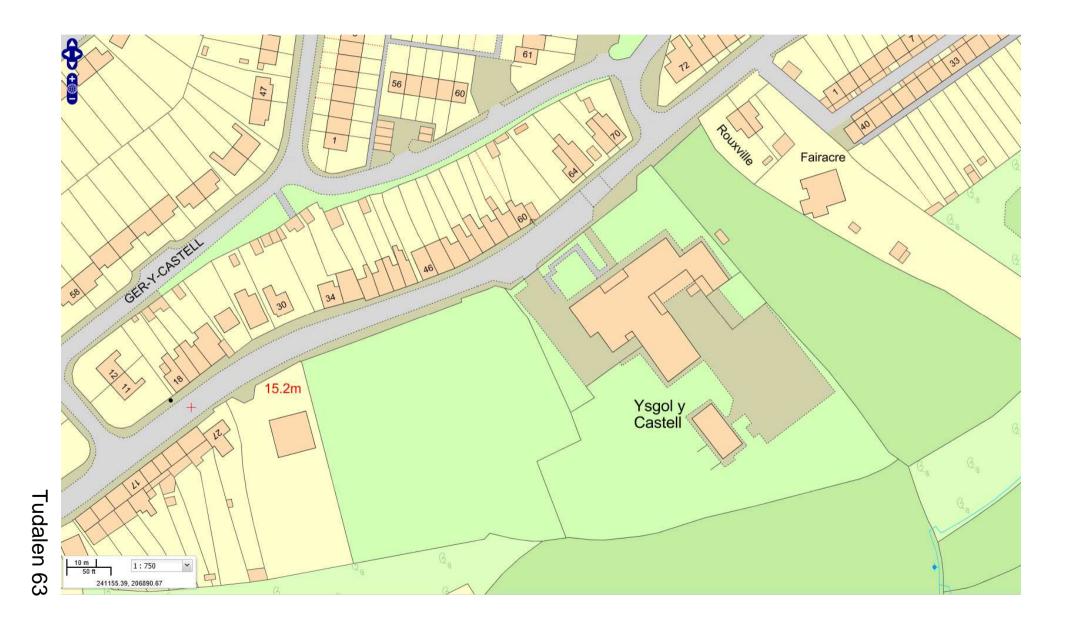

#### ADDENDUM – Area South

| Application Number  | S/38288                                                                                                                                                                                                                                                                                                                                                                                          |
|---------------------|--------------------------------------------------------------------------------------------------------------------------------------------------------------------------------------------------------------------------------------------------------------------------------------------------------------------------------------------------------------------------------------------------|
| Proposal & Location | PROPOSED DEMOLITION OF EXISTING SCHOOL BUILDING<br>AND REDEVELOPMENT OF SITE TO PROVIDE NEW 270<br>PLACE ENGLISH MEDIUM PRIMARY SCHOOL WITH 30<br>PLACE NURSERY AND UP TO 23 FULL TIME PLACES FOR<br>EARLY YEARS (WRAP AROUND CARE) PROVISION WITH<br>CAR PARK, SPORTS PITCH, MUGA AND ASSOCIATED<br>LANDSCAPING & INFRASTRUCTURE WORKS AT YSGOL Y<br>CASTELL, PRIORY STREET, KIDWELLY, SA17 4TR |