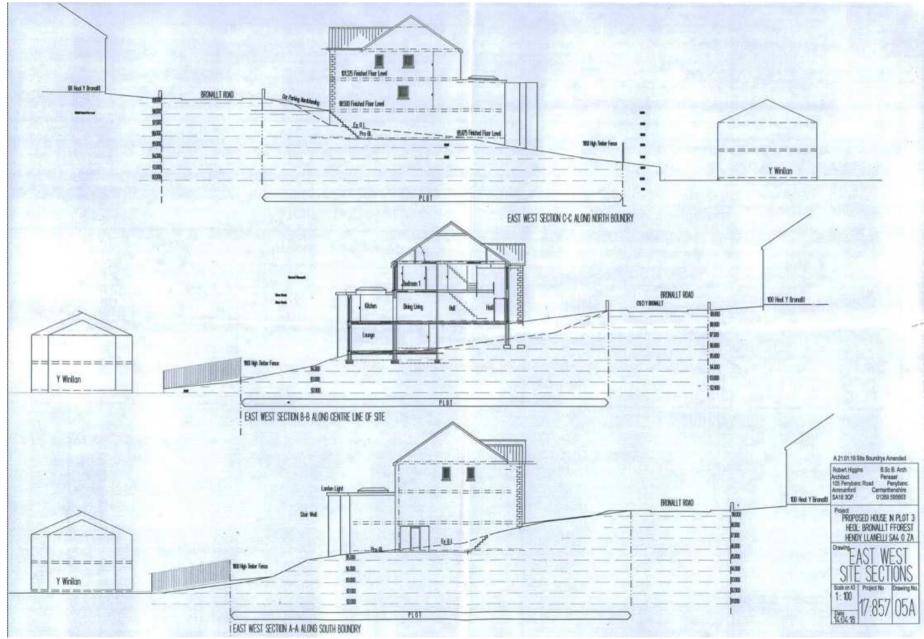

#### ADDENDUM – Area South

| Application Number  | S/38295                                                                                                   |
|---------------------|-----------------------------------------------------------------------------------------------------------|
| Proposal & Location | CONSTRUCTION OF NEW HOUSE WITH INTEGRAL<br>GARAGE AT PLOT 3, HEOL BRONALLT, FFOREST,<br>LLANELLI, SA4 7TE |

#### DETAILS:

An additional consultation response has been received from the Llanelli Ramblers and the applicant has verbally advised the drainage scheme will not include soakaways.

#### CONSULTATIONS

**Llanelli Ramblers** – Further to the correction to the alignment of the public right of way advised by the PRoW team, the initial objection submitted on behalf of Llanelli Ramblers has now been withdrawn. The withdrawal is subject to the conditions requested by the PRoW team (in their comments 11/02/19) being fulfilled.

#### **RELEVANT PLANNING HISTORY**

In addition to the previous application (ref. S/37293) for construction of a new house in July 2018 (refused), the following previous applications have been received on the application site prior to 2007:-

| D5/16775 | Residential development<br>Full planning permission                       | 16 March 1995     |
|----------|---------------------------------------------------------------------------|-------------------|
| D5/15196 | Residential development 37 detached dwellings<br>Reserved Matters granted | 18 March 1993     |
| D5/11875 | Residential development<br>Outline planning permission                    | 23 October 1989   |
| D5/11616 | Construct 8 semi-detached and 4 detached houses<br>Approved               | 26 June 1989      |
| D5/5740  | Construction of detached houses<br>Refused                                | 25 June 1981      |
| D5/5237  | Residential<br>Outline planning refused                                   | 11 September 1980 |
| D5/949   | Residential development<br>Outline planning permission                    | 31 July 1975      |

#### **OTHER MATTERS**

The applicant has also verbally advised that soakaways are not proposed for the scheme and therefore the concerns raised by the Sustainable Drainage Approval Body are not relevant. The applicant advised that revised plans are being submitted detailing the drainage measures proposed, yet these have not been received as yet. Mae'r dudalen hon yn wag yn fwriadol