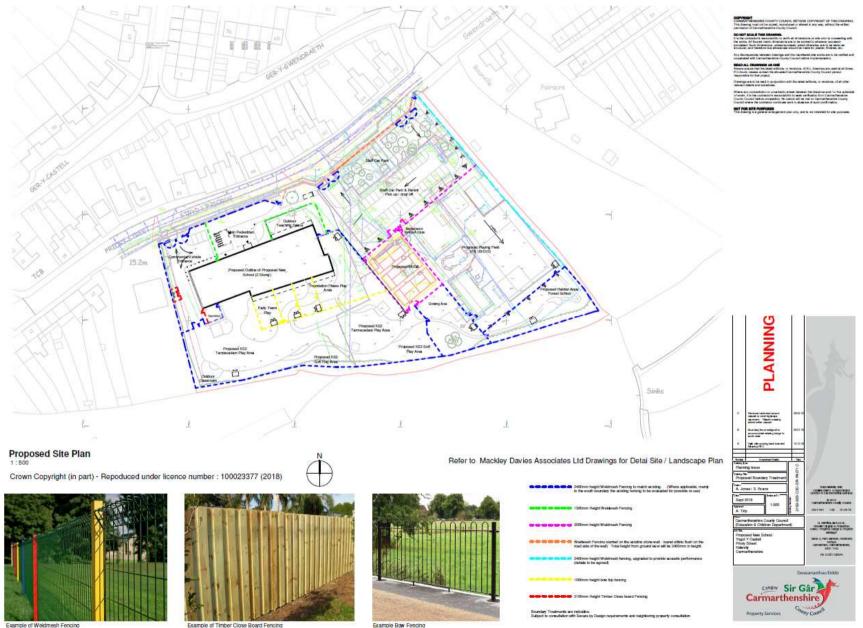

- 1:500 Proposed Swept Path Analysis. Sheet 02 of 03. Drawing No. 0005-RevP03 dated 18<sup>th</sup> December 2018;
- 1:500 Proposed Swept Path Analysis. Sheet 03 of 03. Drawing No. 0006-RevP02 dated 18<sup>th</sup> December 2018;
- 1:500 scale Proposed Site Layout Visibility Splay Plan. Drawing No. 0003 Rev P03 dated 18<sup>th</sup> December 2018;
- 1:250 scale Planting Plan. Drawing No. 04 RevA dated 18<sup>th</sup> December 2018;
- NTS Phasing Plan (Indicative). Drawing No. PA003 dated 18<sup>th</sup> December 2018;
- 1:250 scale Landscape Plan. Drawing No. 18/621/03RevD dated 4<sup>th</sup> February 2019;
- 1:200 & 1:1250 scale Section through Priory Street. Drawing No. PA072 dated 27<sup>th</sup> February 2019;
- 1:500 scale Proposed Site Plan & Boundary Treatment Plan dated 5<sup>th</sup> March 2019;
- 1:500 scale Proposed Site Plan / Landscape Plan dated 5<sup>th</sup> March 2019.

# Tudalen 71

Example of Weidmesh Fencing