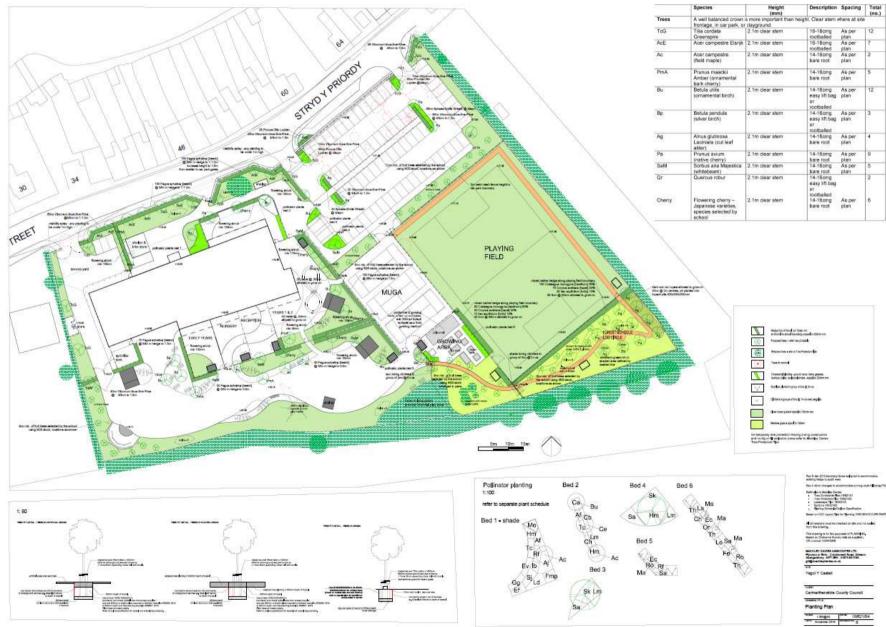

#### ADDENDUM – Area South

| Application Number  | S/38288                                                                                                                                                                                                                                                                                                                                                                                          |
|---------------------|--------------------------------------------------------------------------------------------------------------------------------------------------------------------------------------------------------------------------------------------------------------------------------------------------------------------------------------------------------------------------------------------------|
| Proposal & Location | PROPOSED DEMOLITION OF EXISTING SCHOOL BUILDING<br>AND REDEVELOPMENT OF SITE TO PROVIDE NEW 270<br>PLACE ENGLISH MEDIUM PRIMARY SCHOOL WITH 30<br>PLACE NURSERY AND UP TO 23 FULL TIME PLACES FOR<br>EARLY YEARS (WRAP AROUND CARE) PROVISION WITH<br>CAR PARK, SPORTS PITCH, MUGA AND ASSOCIATED<br>LANDSCAPING & INFRASTRUCTURE WORKS AT YSGOL Y<br>CASTELL, PRIORY STREET, KIDWELLY, SA17 4TR |

#### CONDITIONS

Amended plans have been received with an additional footpath around the car park and raised plateau crossing within the site, so Condition 2 needs to be amended to read as follows:-

- 2 The development hereby permitted shall be carried out strictly in accordance with the following schedule of plans:-
  - 1:1250 scale Location Plan. Drawing No. PA001 dated 18<sup>th</sup> December 2018;
  - 1:100 scale Proposed Roof Plan. Drawing No. PA035 dated 18<sup>th</sup> December 2018;
  - 1:100 scale Proposed Floor Plans. Drawing No. PA20A dated 18<sup>th</sup> December 2018;
  - 1:100 scale Proposed Elevations. Drawing No. PA30A dated 18<sup>th</sup> December 2018;
  - 1:250 scale Landscape Sections. Drawing No. 05 RevA dated 18<sup>th</sup> December 2018;
  - 1:500 scale Foul and Surface Water Drainage Strategy Plan. Drawing No. 001-RevP02 dated 18<sup>th</sup> December 2018;
  - 1:500 Proposed Swept Path Analysis. Sheet 01 of 03. Drawing No. 0002-RevP03 dated 18<sup>th</sup> December 2018;

- 1:500 Proposed Swept Path Analysis. Sheet 02 of 03. Drawing No. 0005-RevP03 dated 18<sup>th</sup> December 2018;
- 1:500 Proposed Swept Path Analysis. Sheet 03 of 03. Drawing No. 0006-RevP02 dated 18<sup>th</sup> December 2018;
- 1:500 scale Proposed Site Layout Visibility Splay Plan. Drawing No. 0003 Rev P03 dated 18<sup>th</sup> December 2018;
- 1:250 scale Planting Plan. Drawing No. 04 RevA dated 18<sup>th</sup> December 2018;
- NTS Phasing Plan (Indicative). Drawing No. PA003 dated 18<sup>th</sup> December 2018;
- 1:250 scale Landscape Plan. Drawing No. 18/621/03RevD dated 4<sup>th</sup> February 2019;
- 1:200 & 1:1250 scale Section through Priory Street. Drawing No. PA072 dated 27<sup>th</sup> February 2019;
- 1:500 scale Proposed Site Plan & Boundary Treatment Plan dated 5<sup>th</sup> March 2019;
- 1:500 scale Proposed Site Plan / Landscape Plan dated 5<sup>th</sup> March 2019.