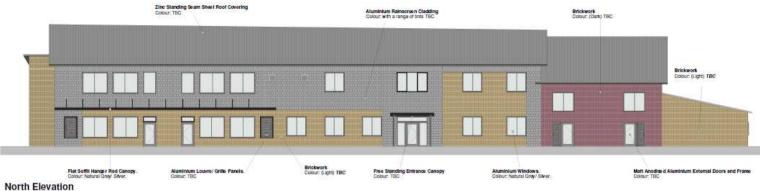

#### ADDENDUM – Area South

| Application Number  | S/38288                                                                                                                                                                                                                                                                                                                                                                                          |
|---------------------|--------------------------------------------------------------------------------------------------------------------------------------------------------------------------------------------------------------------------------------------------------------------------------------------------------------------------------------------------------------------------------------------------|
| Proposal & Location | PROPOSED DEMOLITION OF EXISTING SCHOOL BUILDING<br>AND REDEVELOPMENT OF SITE TO PROVIDE NEW 270<br>PLACE ENGLISH MEDIUM PRIMARY SCHOOL WITH 30<br>PLACE NURSERY AND UP TO 23 FULL TIME PLACES FOR<br>EARLY YEARS (WRAP AROUND CARE) PROVISION WITH<br>CAR PARK, SPORTS PITCH, MUGA AND ASSOCIATED<br>LANDSCAPING & INFRASTRUCTURE WORKS AT YSGOL Y<br>CASTELL, PRIORY STREET, KIDWELLY, SA17 4TR |

#### CONDITIONS

Amended plans have been received with an additional footpath around the car park and raised plateau crossing within the site, so Condition 2 needs to be amended to read as follows:-

- 2 The development hereby permitted shall be carried out strictly in accordance with the following schedule of plans:-
  - 1:1250 scale Location Plan. Drawing No. PA001 dated 18<sup>th</sup> December 2018;
  - 1:100 scale Proposed Roof Plan. Drawing No. PA035 dated 18<sup>th</sup> December 2018;
  - 1:100 scale Proposed Floor Plans. Drawing No. PA20A dated 18<sup>th</sup> December 2018;
  - 1:100 scale Proposed Elevations. Drawing No. PA30A dated 18<sup>th</sup> December 2018;
  - 1:250 scale Landscape Sections. Drawing No. 05 RevA dated 18<sup>th</sup> December 2018;
  - 1:500 scale Foul and Surface Water Drainage Strategy Plan. Drawing No. 001-RevP02 dated 18<sup>th</sup> December 2018;
  - 1:500 Proposed Swept Path Analysis. Sheet 01 of 03. Drawing No. 0002-RevP03 dated 18<sup>th</sup> December 2018;